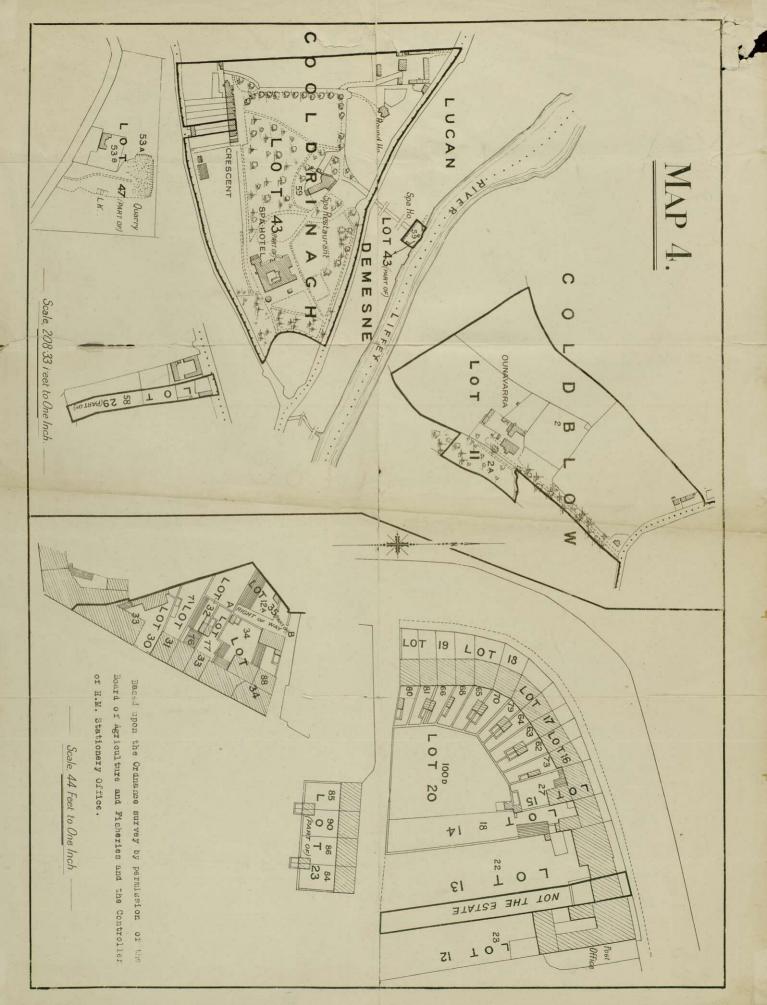

LOT 38 is held under a sub grant in perpetuity dated the 25th day of February 1884 subject to the yearly Fee Farm rent of £10.9.6. This Grant included two other plots which have been sold under the Irish Land Act 1903 but no apportionment of the rent was made on the occasion of such sale. This lot will be sold subject to the entire rent of £10 9.6. reserved by the said Grant and will be bound to indemnify the other property liable for the said rent against the same.

LOTS 12-19 inclusive are held with other lands under a Sub-Grant in Perpetuity dated the 16th day of April 1883 subject to a rent of £166.19.5 thereby reserved and subject also to two life annuities of £100 each but indemnified under the terms of an Indenture dated the 24th day of May 1884 against the payment of the said rent and amuities by the residue of the lands comprised in the said Grant.