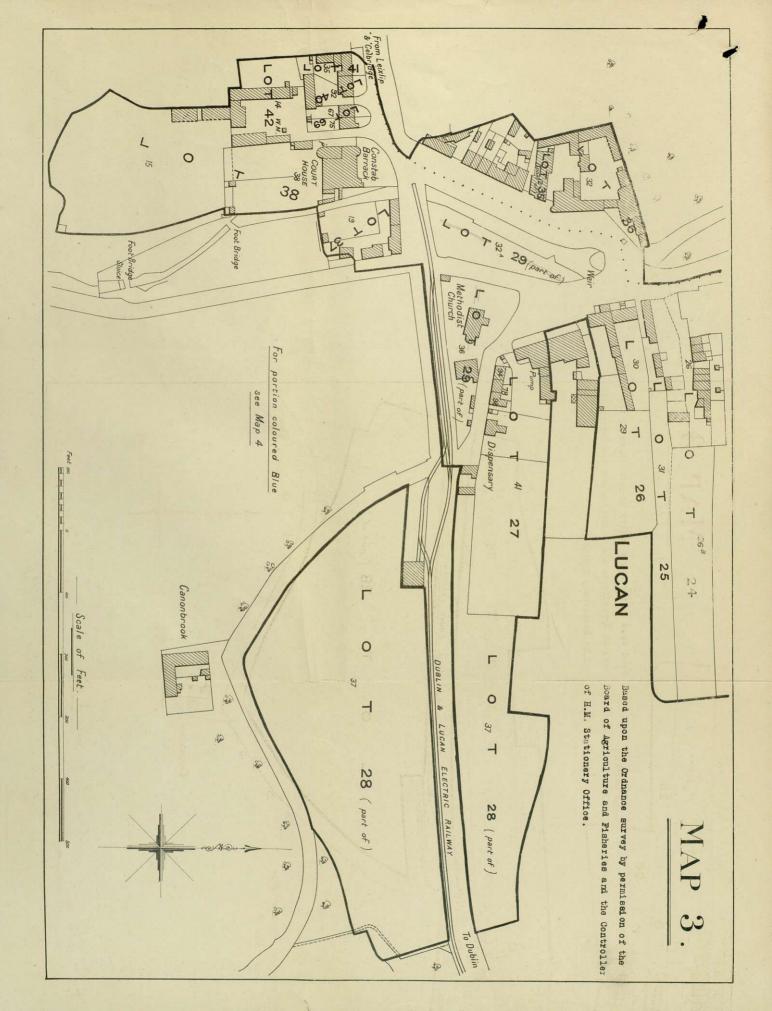

### As to Lots 16-19 inclusive

The Vendor has no evidence that a Lease of Lots 16,17,18 and 19 which was granted in 1796 for the term of seven years with a totics quoties covenant for renewal was formerly surrendered prior to the creation of the tenancies under which possession is now held. The Purchasers of these Lots shall assume that such Lease was duly surrendered and shall not make any objection or requisition in respect thereof.

#### As to Lots 12-19 inclusive

The Vendor shall not be required to produce or give any evidence of the contents of the said Fee Farm Grant of the 16th day of April 1883 other than that contained in the said Indenture of the 15th day of May 1884

There will be handed to the Purchaser of Lot 12 on the completion of the sale of these lots the original Assignment of 23rd August 1875 and the original Indenture of 15th May 1884 and he will be bound to give the usual acknowledgment and undertaking for safe custody to each of the purchasers of the other Lots upon the request and at the cost of such purchaser.